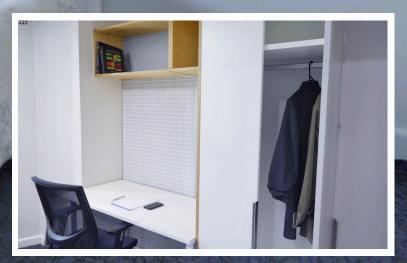

#### LINK & REID

A SPACIOUS WARDROBE AND STUDY AREA AVAILABLE IN EACH ROOM + A MIRROR

-00

\$ m

64